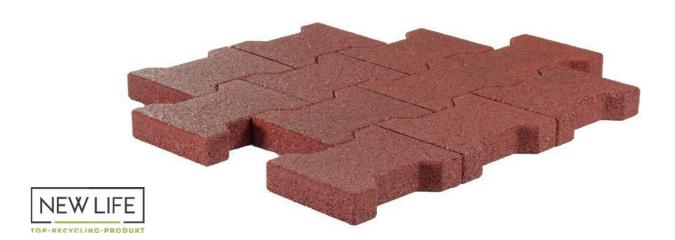

#### Structure:

double-T pavers

# Accessories:

starters an half pavers

# Dimensions:

 $200 \times 160 \times 43 \text{ mm}$  tolerances: length/width ± 1% | thickness ± 2 mm