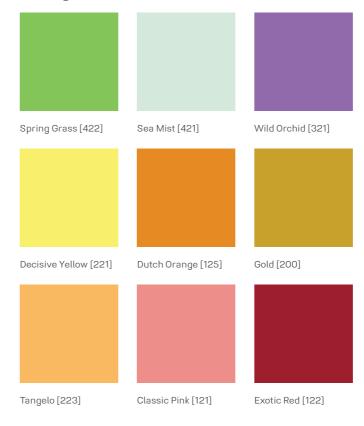

### Design colours

## Line and logo colours

Deviations from the colours shown are possible due to production batches and brochure print.

Mystical Grape [322]

Desert Sunrise [222]

Autumn Leaves [124]

Midnight Blue [323]

Antique Brass [126]

Maroon Red [123]

Dolphin Grey [521]

Signal Blue

Ruby Red

Dark Blue

Dark Brown

Lilac

Light Brown

Deviations from the colours shown are possible due to production batches and brochure print.