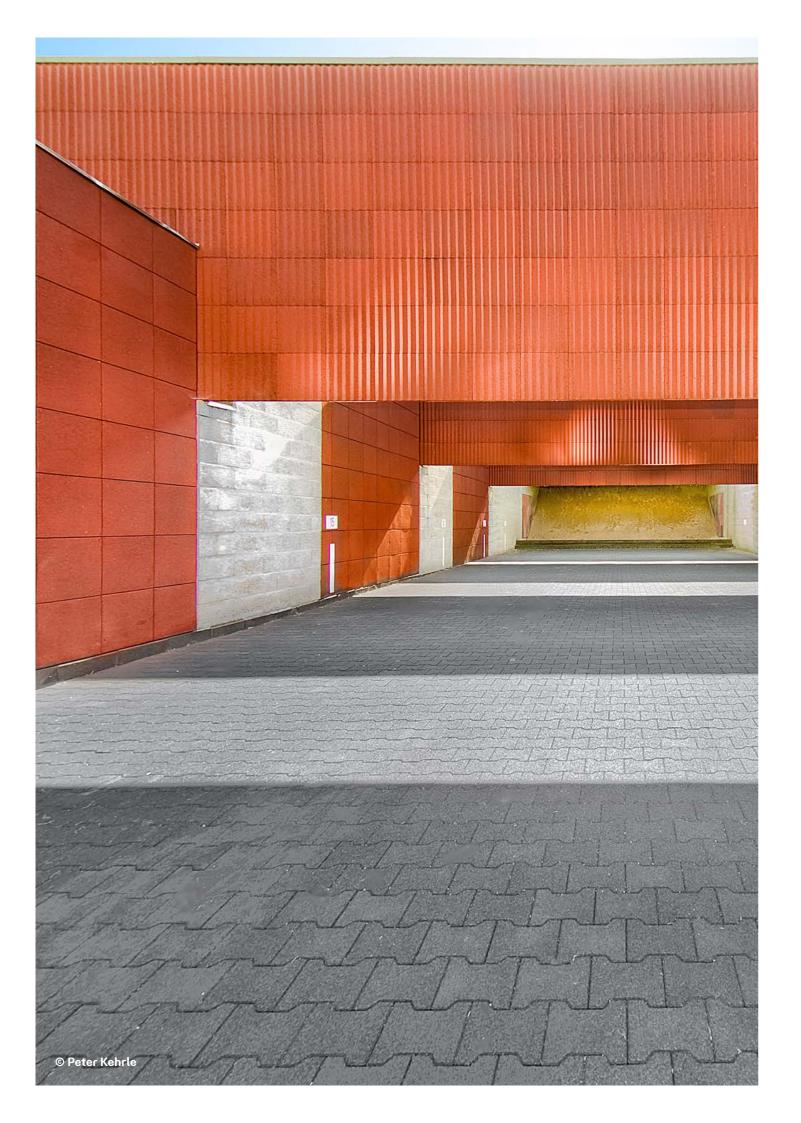

#### Interlocking pavers

For outdoors only | robust | reliably absorbs misdirected projectiles | easy to install | available in various designs Our products: REGUPOL ballistic P43

#### Interlocking pavers

Our REGUPOL ballistic P43 is an ideal outdoor floor covering. Easy to lay and extremely robust, it's available in four different colours.