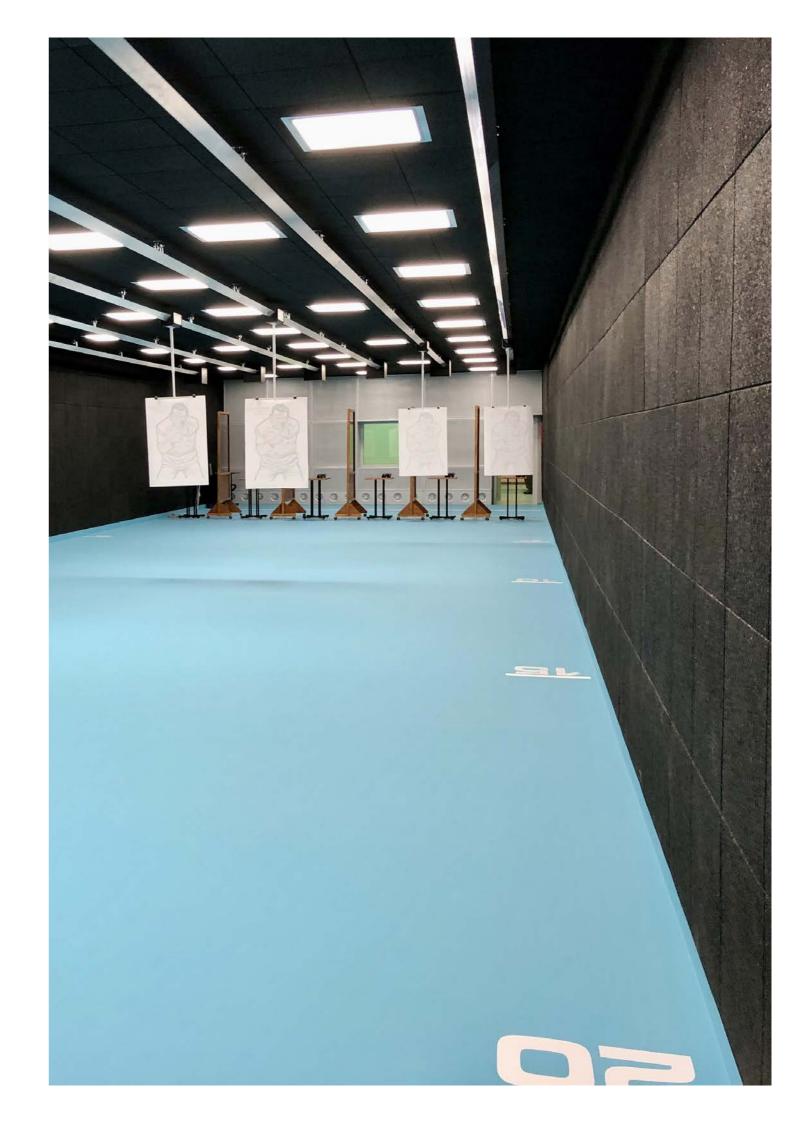

# OUR PRODUCTS FOR **FLOORS**

Whether due to incorrect posture or handling of the weapon, inaccurate targeting, operational or hunting scenarios under stress - mistakes happen and projectiles miss their target. That's why safety simply has to play a very important role. If a bad shot hits the ground, it must be guaranteed that neither projectile nor fragments of it can rebound and endanger the shooters.

Whether on indoor shooting facilities or outdoor ranges, our **REGUPOL safety** floors reliably absorb projectiles and prevent them from re-emerging anywhere else. In addition to the requirements for ballistic safety, there are other safety criteria that must also be taken into account. The high slip resistance of our floor surfaces puts everyone on a safe footing and our **REGUPOL safety floor for indoor shooting ranges** also complies with high fire protection standards.

#### Floor system

Our products: REGUPOL ballistic FH45