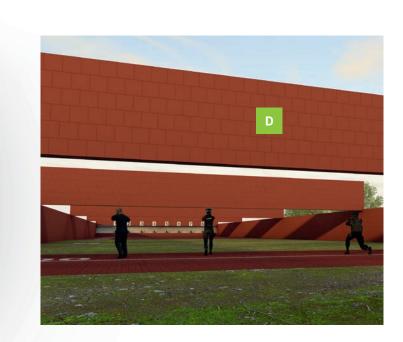

# OUR PRODUCTS FOR **OVERHEAD BAFFLES**

Open shooting ranges must be at least as safe as their indoor counterparts. Even safer, in fact, because outside, not only are the shooters themselves at risk from ricochets and rebound, but also anyone else in the vicinity of an outdoor range. In particular, it's very important to prevent projectiles from the shooting range escaping upwards. To achieve this, overhead baffles usually made of concrete or steel are frequently used.

To prevent errant bullets from ricocheting off hard materials if a shot misses its target on an open shooting range, these overhead baffles are fitted with our **REGUPOL safety elements** to provide cladding which is reliable, independent of weather conditions and has a long service life.

Whether amateurs or professionals, every shooter can miss a shot. Overhead baffles are usually made of concrete, steel or a mixture of both. A misdirected bullet that hits an unclad baffle in an open shooting range can therefore be very dangerous. Our **REGUPOL safety elements** prevent bullets from rebounding. They provide protection against ricochets and bullet fragments and capture all usual bullet types and calibres. Even under intensive use, they are very wearresistant. The cladding on overhead baffles protects people inside and outside an open shooting range.