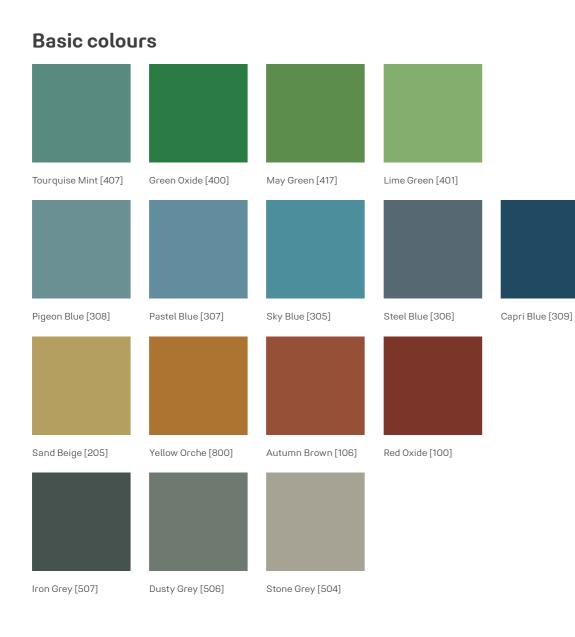

# **COLOURS & DECORS** FOR REGUPOL SAFETY FLOORS & **ELEMENTS FOR SHOOTING RANGES**

#### System

We have a great range of colours so that you can choose the one that suits your shooting range best. You can also select different colours for different areas or apply lines and markings.

#### Tiles

Fit the walls, ceilings, bullet traps or overhead baffles on your shooting range with our **REGUPOL ballistic safety** panels. There are four standard colours to choose from.

#### Interlocking pavers

Our REGUPOL ballistic P43 is an ideal outdoor floor covering. Easy to lay and extremely robust, it's available in four different colours.

#### Shooting blocks

We can supply two different versions of our **REGUPOL** ballistic shooting blocks. Besides our standard shooting block, we also have a hollow-chamber shooting block in our product portfolio. This block is only available in black, whereas the standard block is available in four different colours.