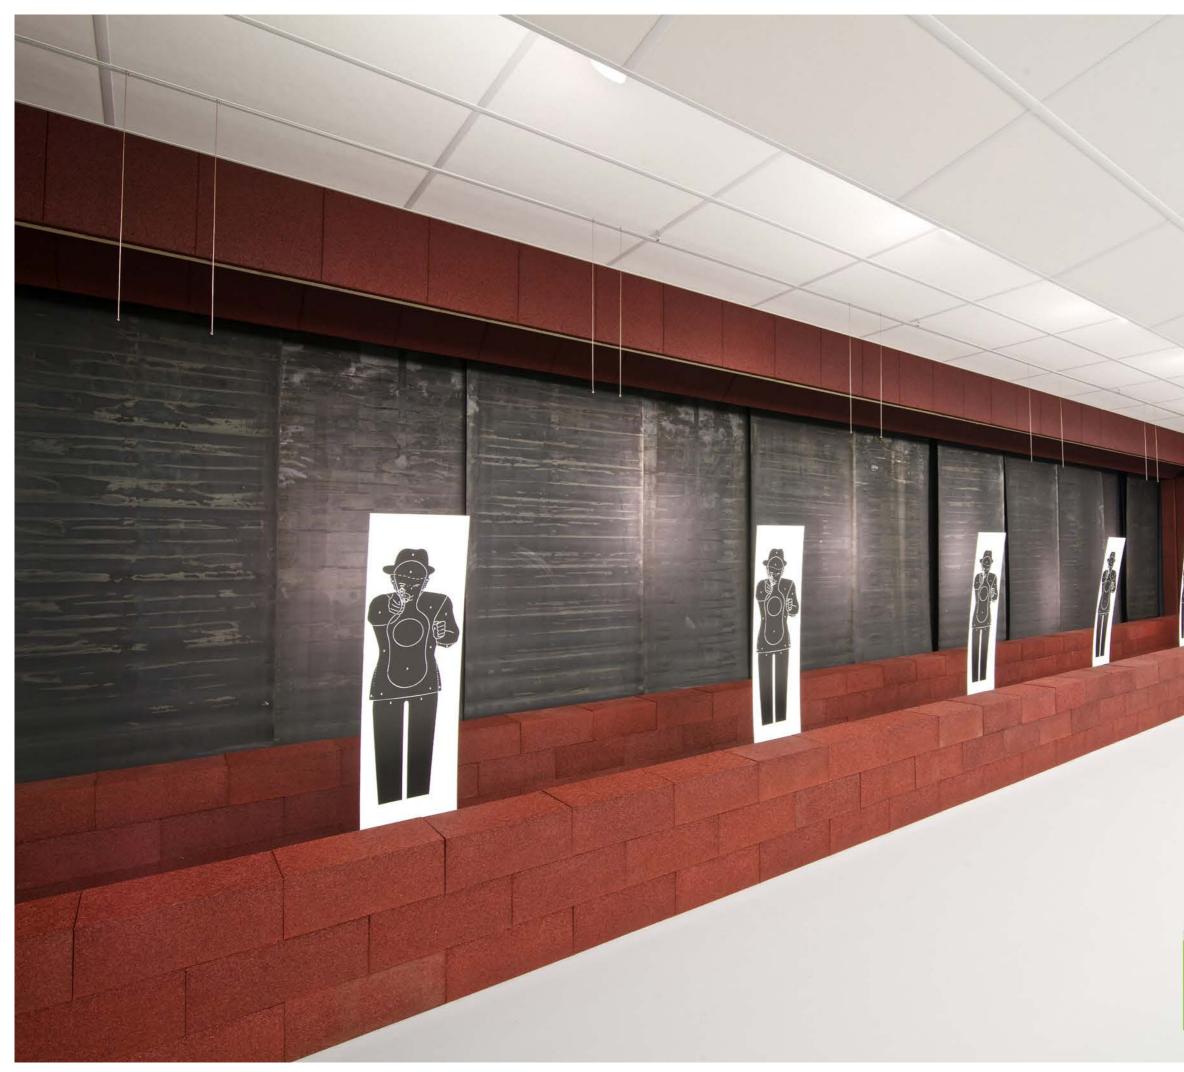

# OUR PRODUCTS FOR **BULLET TRAPS**

The bullet trap area often provides the biggest challenge for the entire shooting range. Whether mixed system, soft or hard bullet trap systems - Regupol provides solutions for the periphery, as system components, mobile bullet traps or for the construction of multi-dimensional training environments.

Whether in indoor shooting facilities or on outdoor ranges - our **REGUPOL** safety elements for bullet traps safely capture bullets, preventing them from re-emerging anywhere else.

The main requirement a bullet trap has to fulfil in shooting ranges is obvious: it needs to guarantee that shooters and other people present are in no danger whatsoever from bullets ricocheting from the target area. With our **REGUPOL safety elements**, you can equip areas in and around the bullet trap in such a way that projectiles are captured safely. You can choose between permanently installed and mobile safety elements, or combine them in your shooting range. The bullet trap is only one area of the shooting range. The floor, wall and ceiling also pose an increased risk of causing rebounds or ricochets. In outdoor ranges, there are often overhead baffles that also need appropriate cladding. We will be happy to advise you the best approach for all areas of your shooting range. Do you have any questions about our safety elements for bullet traps? Feel free to contact us and we'll help you find the right solution for your shooting range