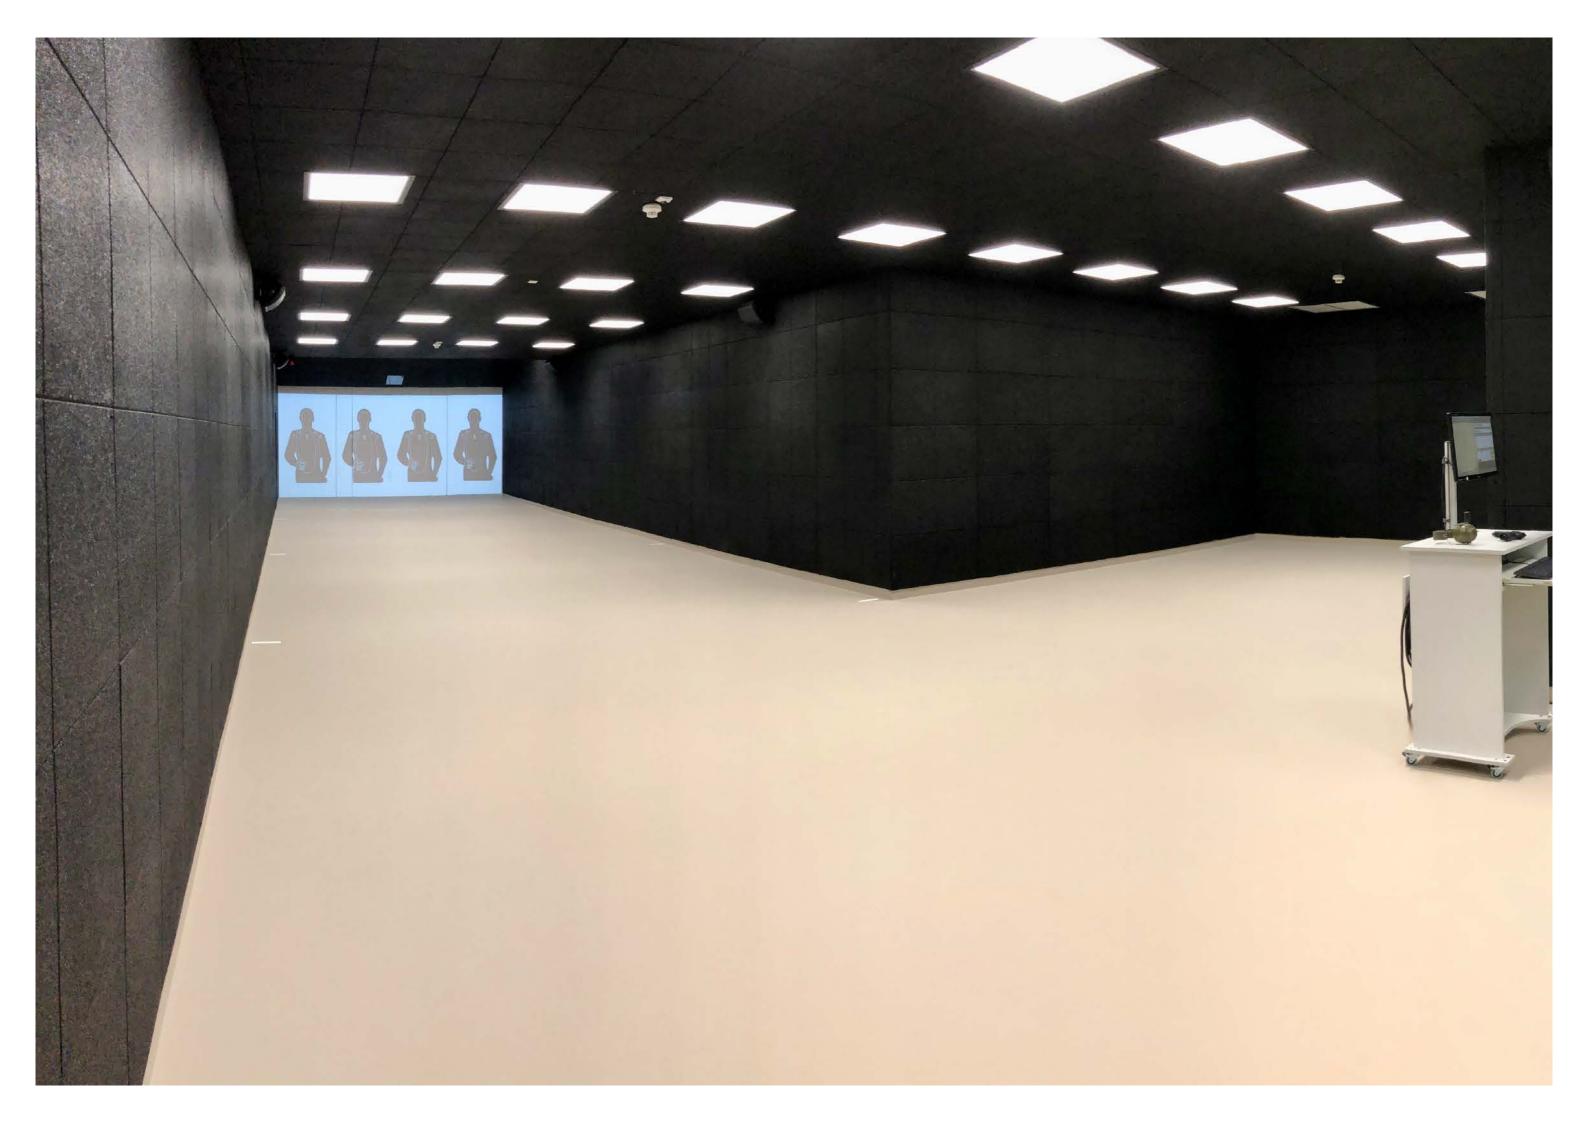

# OUR PRODUCTS FOR **BULLET TRAPS**

The bullet trap area often provides the biggest challenge for the entire shooting range. Whether mixed system, soft or hard bullet trap systems - Regupol provides solutions for the periphery, as system components, mobile bullet traps or for the construction of multi-dimensional training environments.

Whether in indoor shooting facilities or on outdoor ranges - our **REGUPOL** safety elements for bullet traps safely capture bullets, preventing them from re-emerging anywhere else.

The main requirement a bullet trap has to fulfil in shooting ranges is obvious: it needs to guarantee that shooters and other people present are in no danger whatsoever from bullets ricocheting from the target area. With our **REGUPOL safety elements**, you can equip areas in and around the bullet trap in such a way that projectiles are captured safely. You can choose between permanently installed and mobile safety elements, or combine them in your shooting range. The bullet trap is only one area of the shooting range. The floor, wall and ceiling also pose an increased risk of causing rebounds or ricochets. In outdoor ranges, there are often overhead baffles that also need appropriate cladding. We will be happy to advise you the best approach for all areas of your shooting range. Do you have any questions about our safety elements for bullet traps? Feel free to contact us and we'll help you find the right solution for your shooting range