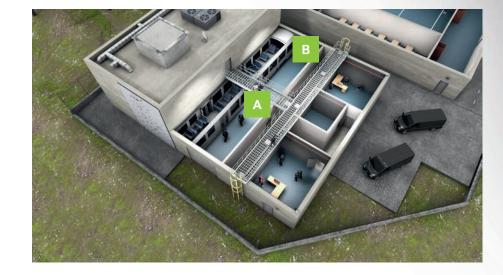

### A great variety of application areas for REGUPOL safety floors and elements - for increased safety on your shooting range.

With our standard products, we fulfil different requirements for the various application areas. The most important requirement is safety. With our products, you protect people on your shooting range from both ricochets and rebounds. On top of this, our safety floors and elements combine good fire protection properties with effective acoustic benefits.

# OUR PRODUCTS FOR **FLOORS**

Whether due to incorrect posture or handling of the weapon, inaccurate targeting, operational or hunting scenarios under stress - mistakes happen and projectiles miss their target. That's why safety simply has to play a very important role. If a bad shot hits the ground, it must be guaranteed that neither projectile nor fragments of it can rebound and endanger the shooters.

# OUR PRODUCTS FOR WALLS AND CEILINGS

On a shooting range, shooters learn the skills they need to handle a weapon and improve their own shooting technique. Armed law enforcement units, military, hunters, sport shooters and security personnel; all these groups have to practise different scenarios to make sure everything goes well in action, hunting or competition. To minimise the danger from mistakes in training and practice, the shooting range must be safe all around. This also applies to walls and ceilings. These are mostly made of concrete or steel. Projectiles impacting them can easily ricochet and pose a danger. Cladding made from our REGUPOL safety elements makes your shooting range safer. Due to their elastic material, they can easily absorb errant bullets and prevent ricochets or rebounds.