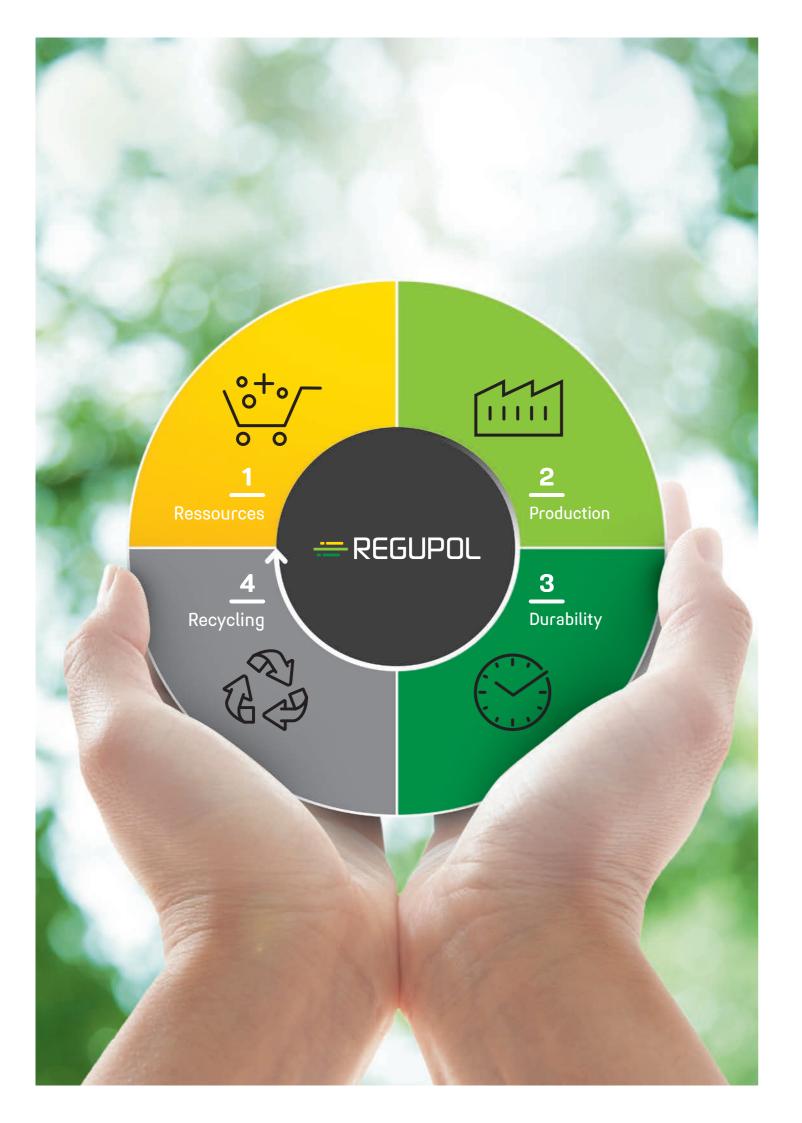

## HOW DO YOU BECOME MORE ENVIRONMENTALLY FRIENDLY? **TOGETHER.**

In the 1950s, polyurethane foam was new and very expensive. Instead of using all of the material produced, a considerable quantity was disposed. Our company was founded in 1954 to reprocess this wasted material into composite foam. Recycling is in our DNA.

#### How sustainable are REGUPOL products?

The circular economy works when recycled products compete directly with new products – we have been proving this for 65 years. **REGUPOL** products are typically made from 75% to 95% recycled materials, as are our sports mats. However **REGUFOAM** products are made from genuine raw materials.