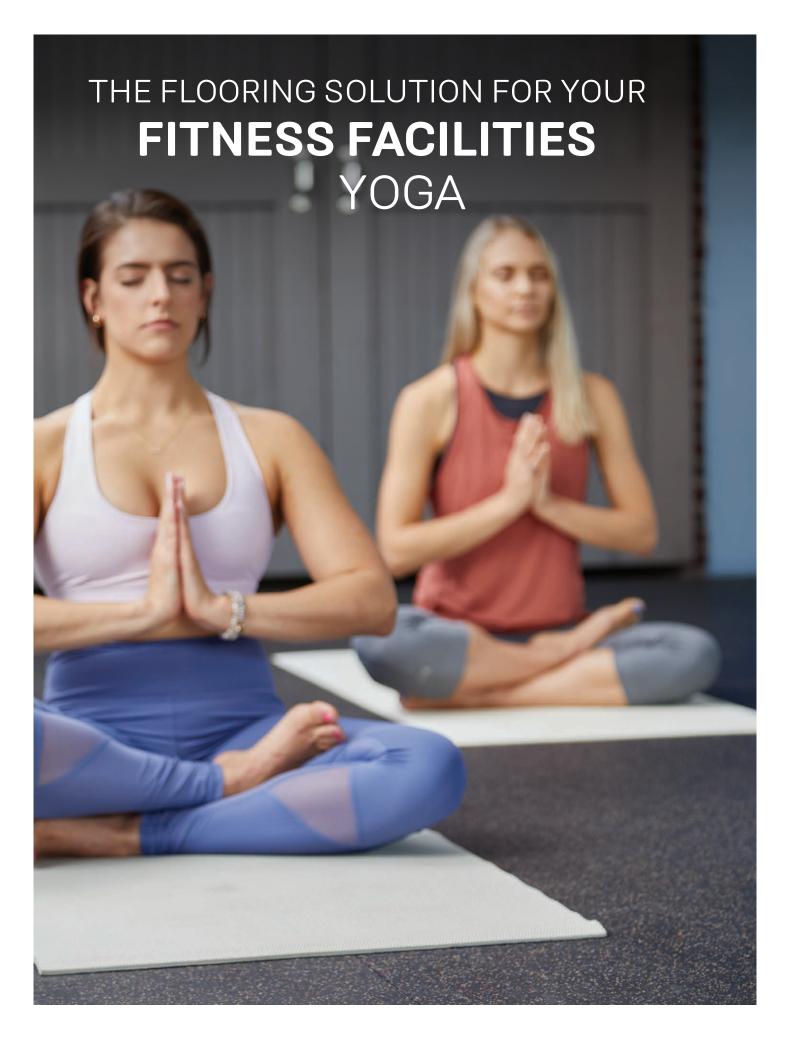

# OUR FLOOR FOR **YOGA**

#### Promoting relaxation:

The critical factors in Yoga are breathing techniques and, above all, performing the moves correctly. The optimal base is, therefore, essential. Our REGUPOL everroll fitness floors provide excellent conditions for Yoga.

For your Yoga area, we can offer two different kinds of flooring: one type is rolls, which are glued into place over the entire surface area, and the other is mats, which are laid loosely. Combined with the actual Yoga mat, this provides you with an almost perfect level of comfort. Our floors ease the strains on the body and joints and are also incredibly hard-wearing.