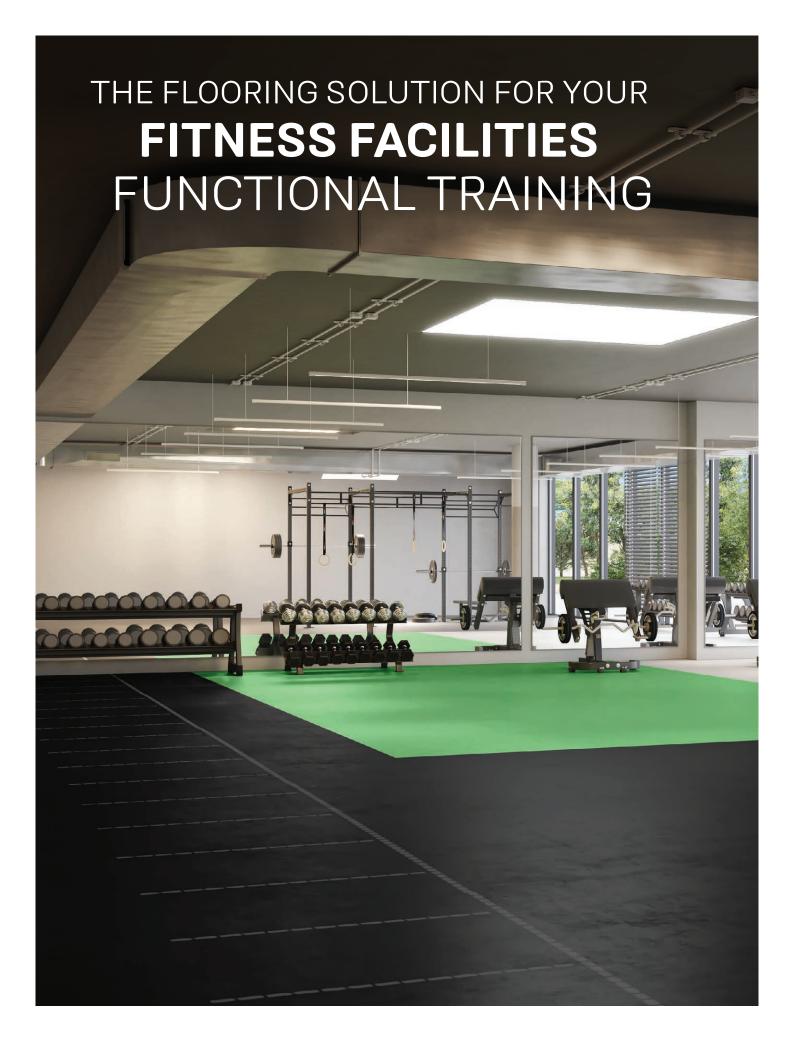

# OUR FLOOR FOR FUNCTIONAL TRAINING

## Perfectly functional:

The complex physical activities in Functional Training are supported by our REGUPOL everroll fitness floors.

Our floors are comfortable and relieve and support bodies and joints, enabling the sportsmen and women to perform training sessions with their own body weight much better. In addition, the floors create the optimal surface for exercises in standing and supporting positions. The surfaces are extremely resilient and also protect the sub-base. This is a decisive factor in preserving the building itself, especially when working with kettlebells, dumbbells and battle ropes.