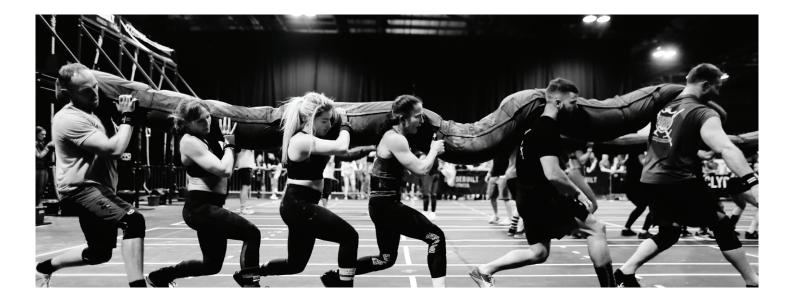

# THE FLOORING SOLUTION FOR YOUR FITNESS FACILITIES CROSSFIT

# OUR FLOOR FOR

#### Extremely strong:

And that's not just the cross-fitters themselves, but our REGUPOL everroll fitness floors, too. Our floors are comfortable and robust, so jumps, burpees, squats and rope skipping can be performed flawlessly.

Our sports floor protects the athletes and the sub-base when things get tough and loud. It also provides acoustic benefits during training with barbells, kettlebells, tires or battle ropes. We have an exciting selection of dark-toned surfaces to highlight the atmosphere in your Crossfit Box.