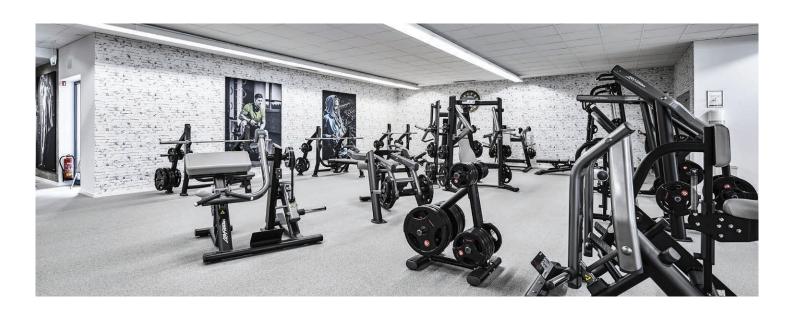

# OUR FLOOR FOR CARDIO & STRENGTH TRAINING

## Robust and cushioning:

REGUPOL everroll fitness floors can withstand high point loads exerted by machines and are highly durable and robust under cardio and stationary strength equipment. That makes our floor a long-lasting solution for your fitness studio.

When your customers get into the swing of things, so does your equipment. The resulting vibrations are effectively reduced by our flooring.



#### Rolls

Resilient | firm enough to absorb static point loads to a certain degree | standard or pre-sealed | standard thicknesses: 4 or 8 mm

Our products: REGUPOL everroll classic, REGUPOL everroll vitality, REGUPOL everroll ultimate



#### Modular tiles

Available as pre-cut modular tiles. Create your own creative space, by using different