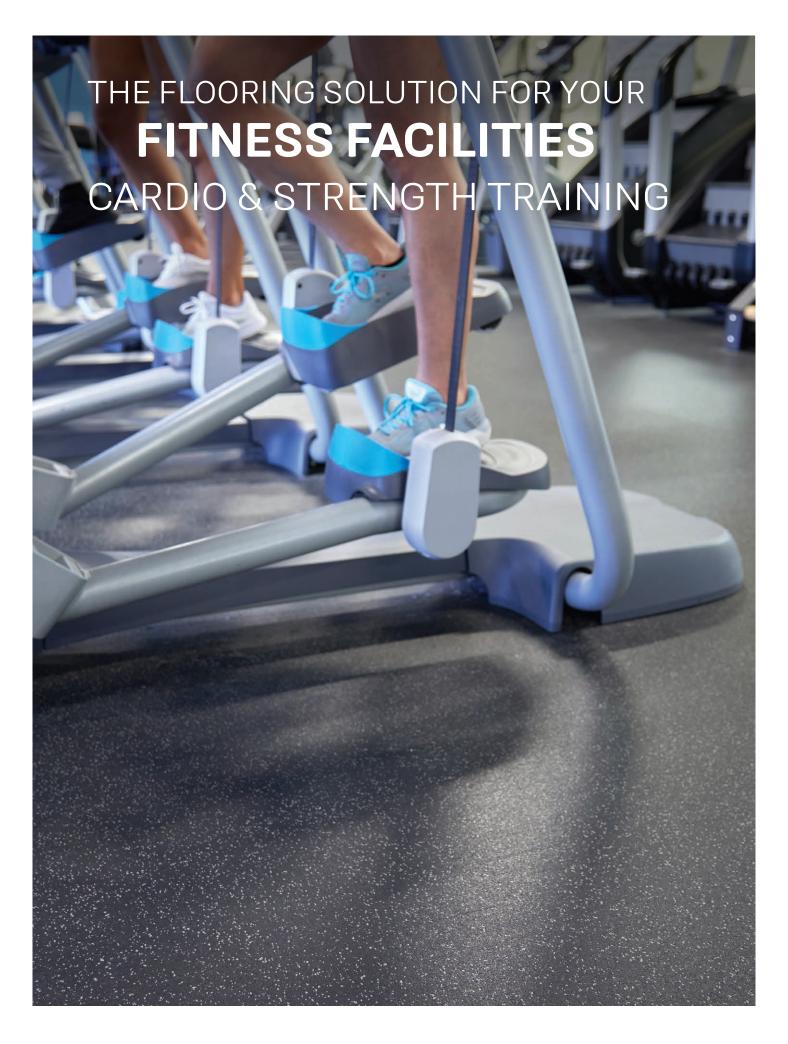

# OUR FLOOR FOR CARDIO & STRENGTH TRAINING

## Robust and cushioning:

REGUPOL everroll fitness floors can withstand high point loads exerted by machines and are highly durable and robust under cardio and stationary strength equipment. That makes our floor a long-lasting solution for your fitness studio.

When your customers get into the swing of things, so does your equipment. The resulting vibrations are effectively reduced by our flooring.